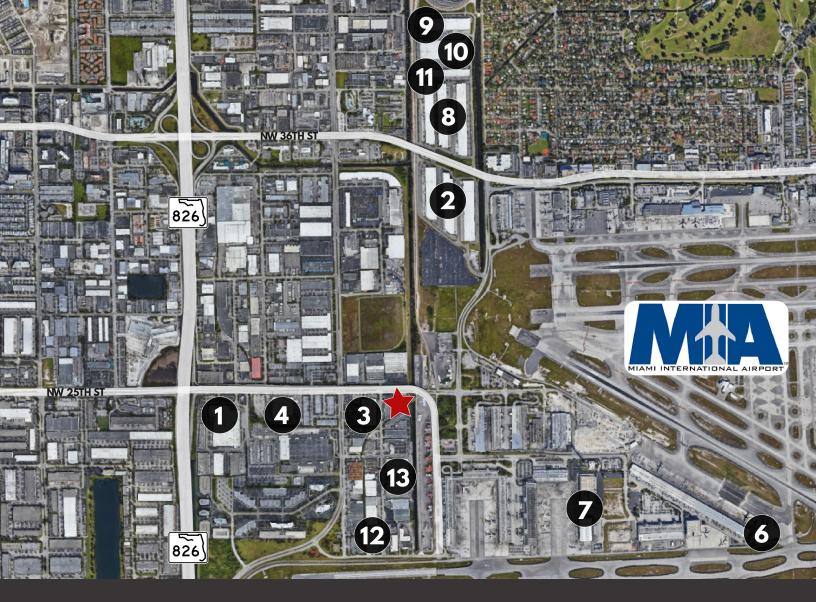

#### **NOTABLE BUSINESSES** IN THE AREA

- 1 Galleria Farms
- 2 Sunshine Bouquet
- 3 Sun Belle
- 4 UPS
- **5** FedEx

- 6 DHL
- **7** CH Robinson
- 8 Amazon
- **9** Elite Flower
- 10 Seafrigo

- 11 American Consolidation & Logistics
- 12 Flying Food Group
- 13 Gate Gourmet