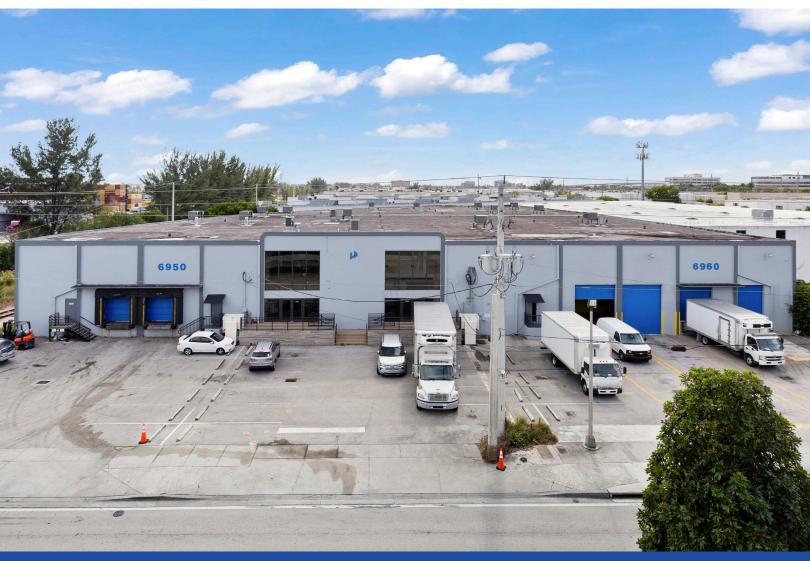

## COOLER WAREHOUSE AVAILABLE FOR LEASE

**Adjacent to Miami International Airport** 

+/- 10,000 up to 46,008 Sq. Ft. Warehouse

Chris Spear, SIOR, CCIM cspear@comreal.com (305) 807-7662

Miami Industrial Team industrialteam@comreal.com (786) 433-2380

### **HIGHLIGHTS**

- +/- 46,008 SF Cooler Warehouse on a +/- 65,996 SF Lot
- +/-10,000 SF, +/-36,008 SF or +/-46,008 SF
- Located in the heart of the Miami flower district; ideal for flowers and perishables
- Refrigerated warehouse, less than 3 minutes to the Miami Cargo entrance
- 18' ceiling height
- Inquire for lease rate