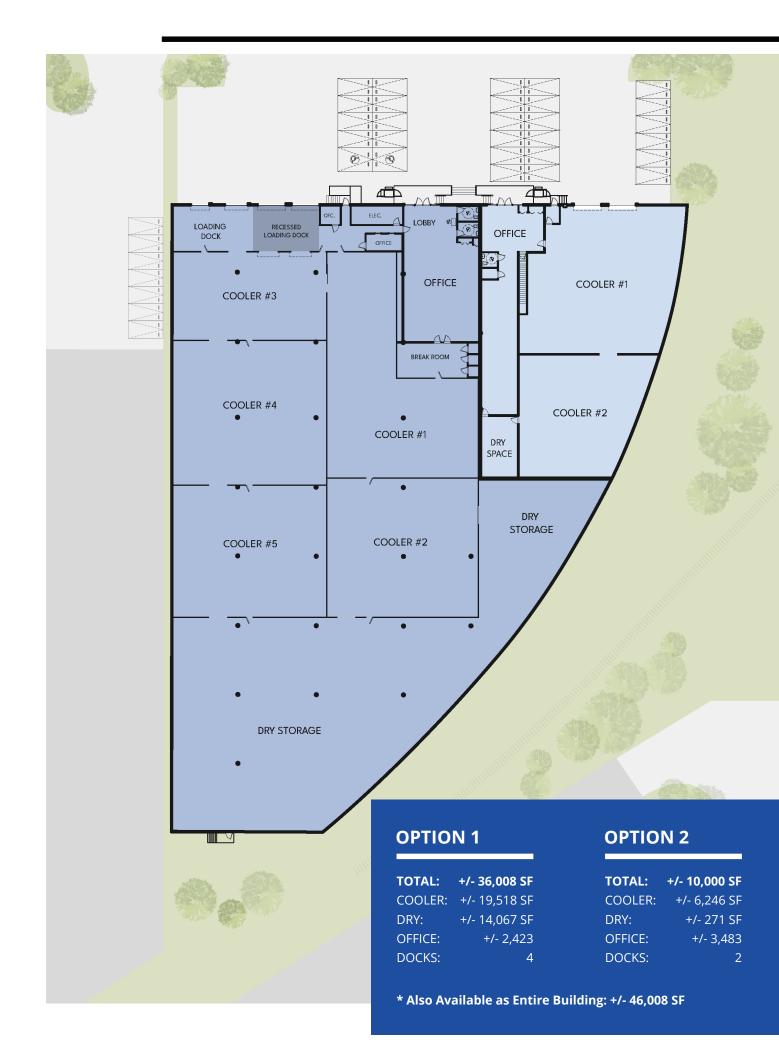

### **HIGHLIGHTS**

- +/- 46,008 SF Cooler Warehouse on a +/- 65,996 SF Lot
- +/-10,000 SF, +/-36,008 SF or +/-46,008 SF
- Located in the heart of the Miami flower district; ideal for flowers and perishables
- Refrigerated warehouse, less than 3 minutes to the Miami Cargo entrance
- 18' ceiling height
- Inquire for lease rate