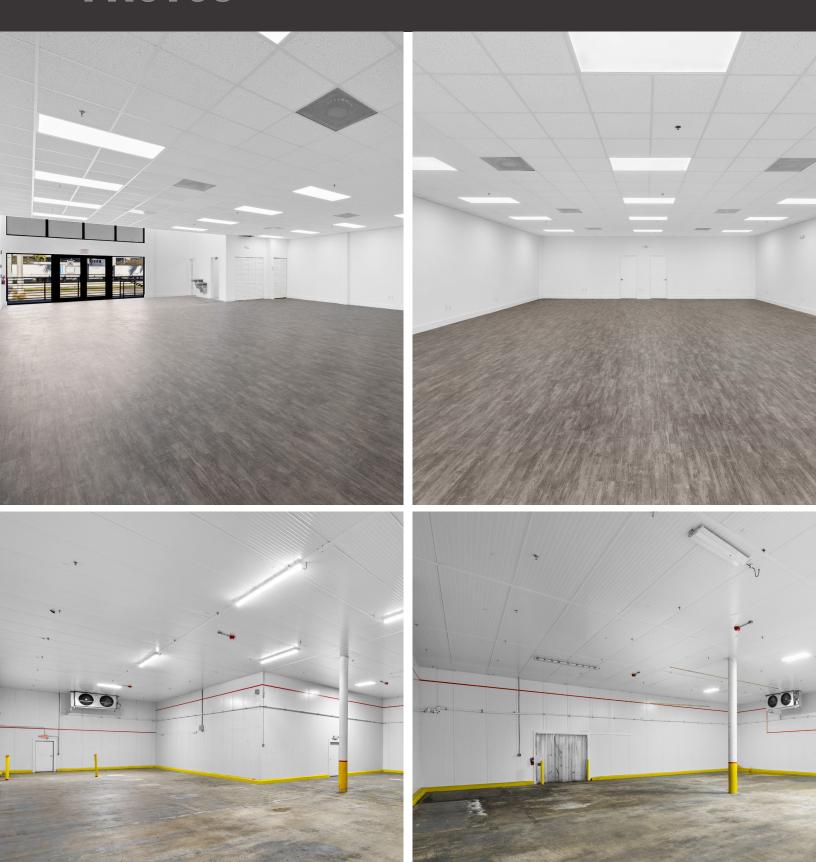

46,008 Sq. Ft. Warehouse

Chris Spear, SIOR, CCIM cspear@comreal.com (305) 807-7662

Miami Industrial Team industrialteam@comreal.com (786) 433-2380

Owned & Managed by:





### **HIGHLIGHTS**

- +/- 46,008 SF Cooler Warehouse on a +/- 65,996 SF Lot
- +/-10,000 SF, +/-36,008 SF or +/-46,008 SF
- Located in the heart of the Miami flower district; ideal for flowers and perishables
- Refrigerated warehouse, less than 3 minutes to the Miami Cargo entrance
- 18' ceiling height
- Inquire for lease rate

#### **NOTABLE BUSINESSES** IN THE AREA

- 1 Galleria Farms
- 2 Sunshine Bouquet
- 3 Sun Belle
- 4 UPS
- **5** FedEx

- 6 DHL
- **7** CH Robinson
- 8 Amazon
- **9** Elite Flower
- 10 Seafrigo

- 11 American Consolidation & Logistics
- 12 Flying Food Group
- 13 Gate Gourmet

# PROPERTY — PHOTOS









Owned and Managed by:



#### For Leasing Inquiries, Contact:

Chris Spear, SIOR, CCIM cspear@comreal.com (305) 807-7662

Miami Industrial Team industrialteam@comreal.com (786) 433-2380

ComReal Miami - Doral, LLC

3470 NW 82nd Ave, Suite 605 Doral, FL 33122