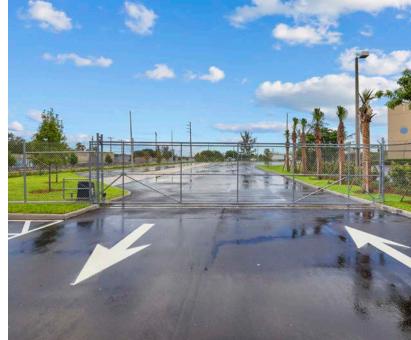

## PROPERTY OVERVIEW

- 3 Acres of Truck/Trailer Parking
- Best-in-Class Improvements
- Two gated entry points
- Small office on site
- Fully paved
- Fully secured, lit, and fenced
- Lease Rate: Inquire