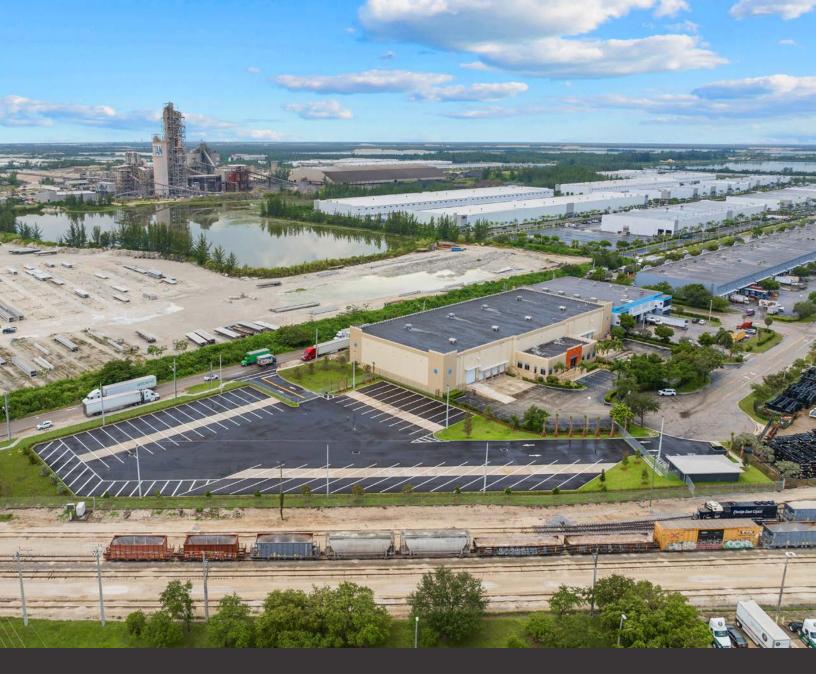

## MEDLEY TRUCK PARKING AVAILABLE FOR LEASE

3 Acres of Truck / Trailer Parking

Fully secured, lit and paved

Pat McBride, SIOR, Esq. pmcbride@comreal.com (305) 619-2937

Chris Spear, SIOR, CCIM cspear@comreal.com (305) 807-7662

## PROPERTY OVERVIEW

- 3 Acres of Truck/Trailer Parking
- Best-in-Class Improvements
- Two gated entry points
- Small office on site
- Fully paved
- Fully secured, lit, and fenced
- Lease Rate: Inquire