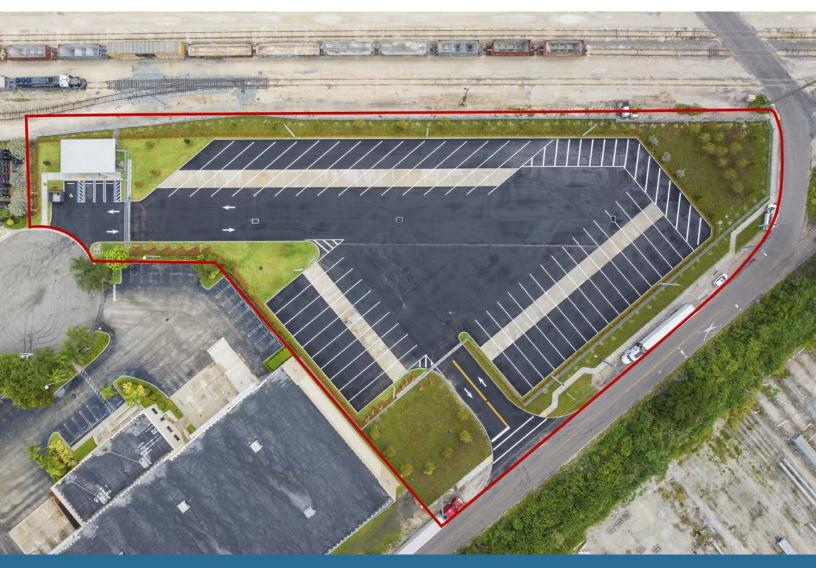

## MEDLEY TRUCK PARKING AVAILABLE FOR LEASE

3 Acres of Truck / Trailer Parking

Fully secured, lit and paved

Pat McBride, SIOR, Esq. pmcbride@comreal.com (305) 619-2937

Chris Spear, SIOR, CCIM cspear@comreal.com (305) 807-7662

## PROPERTY OVERVIEW

- 3 Acres of Truck/Trailer Parking
- Best-in-Class Improvements
- Two gated entry points
- Small office on site
- Fully paved
- Fully secured, lit, and fenced
- Lease Rate: Inquire