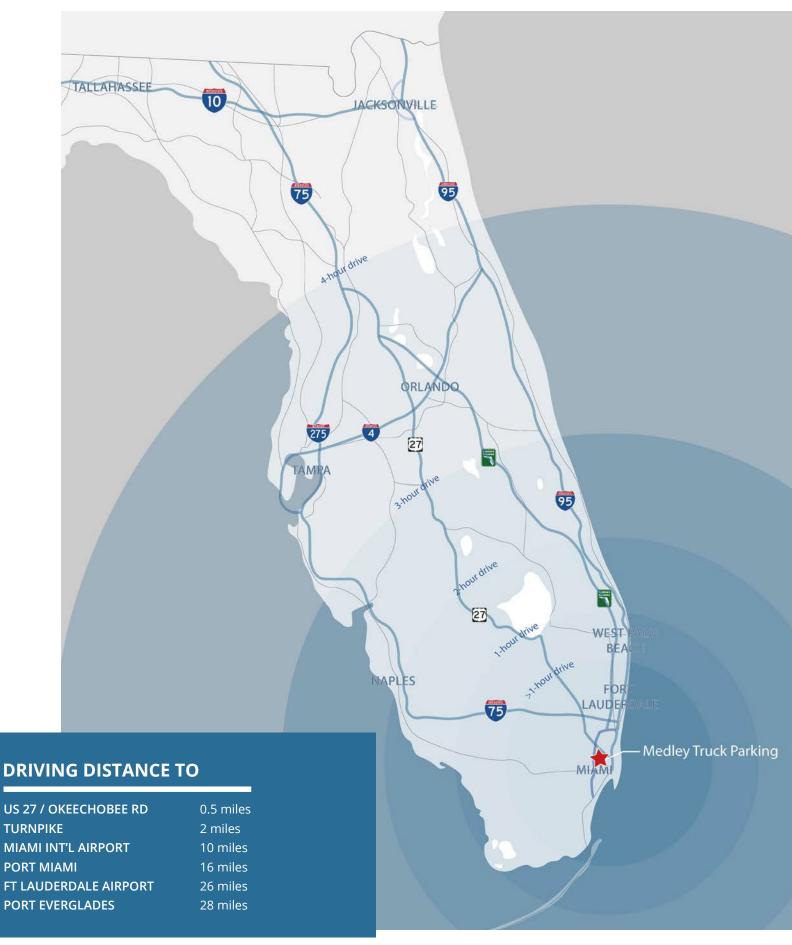

## PROPERTY OVERVIEW

- 3 Acres of Truck/Trailer Parking
- Best-in-Class Improvements
- Two gated entry points
- Small office on site
- Fully paved
- Fully secured, lit, and fenced
- Lease Rate: Inquire