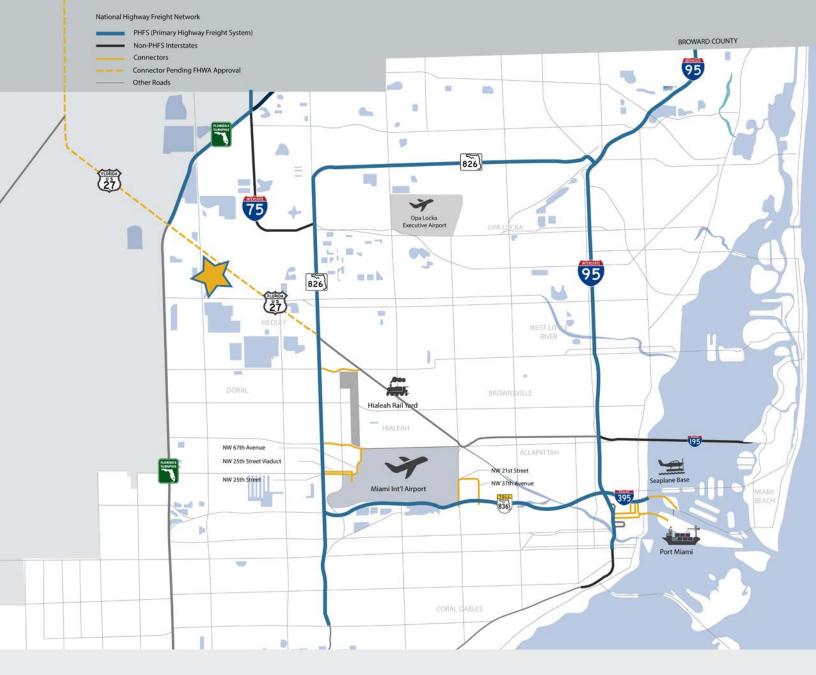

## PROPERTY OVERVIEW

- 3 Acres of Truck/Trailer Parking
- Best-in-Class Improvements
- Two gated entry points
- Small office on site
- Fully paved
- Fully secured, lit, and fenced
- Lease Rate: Inquire