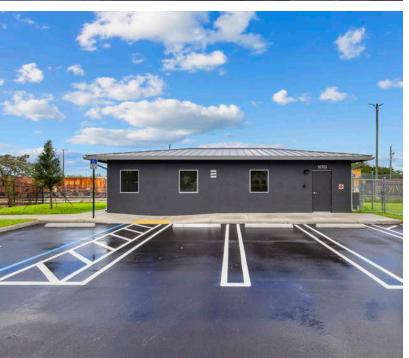

## PROPERTY OVERVIEW

- 3 Acres of Truck/Trailer Parking
- Best-in-Class Improvements
- Two gated entry points
- Small office on site
- Fully paved
- Fully secured, lit, and fenced
- Lease Rate: Inquire