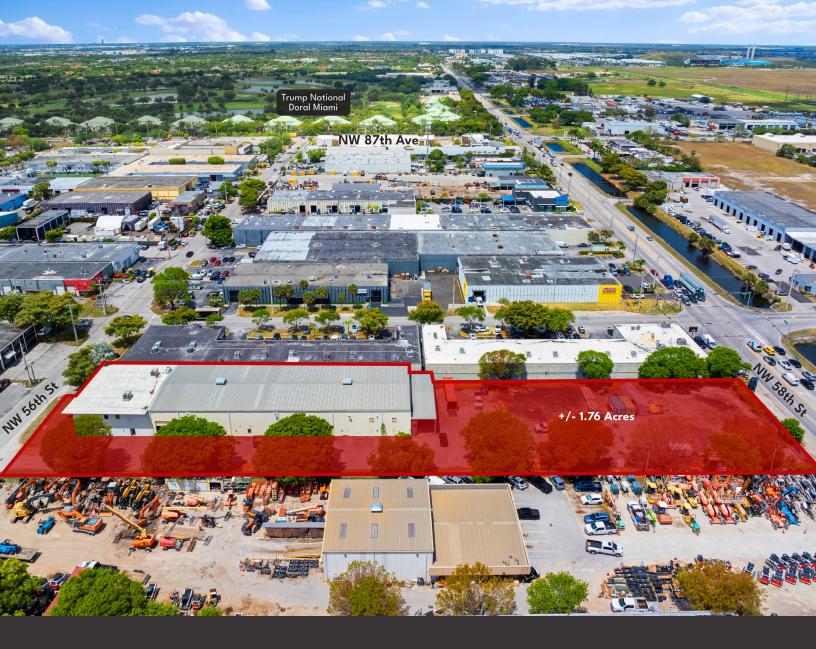

## DOWNTOWN DORAL INDUSTRIAL FACILITY

**Available for Sale** +/- 21,334 Sq. Ft. of Buildings on +/- 1.76 Acre Lot Prime location with frontage on NW 58th St

Edison Vasquez, SIOR, CCIM evasquez@comreal.com 305-401-1085 Michaela Senior msenior@comreal.com 305-497-4502

## 

- +/- 21,334 Sq. Ft. Buildings
- +/- 1.76 Acre Lot
- +/- 17,747 Sq. Ft. Warehouse Space
- +/- 3,587 Sq. Ft. Office
- 2 Street Level Doors
- Heavy Power
- Fully Fenced
- Paved Site
- Sale Price: Inquire