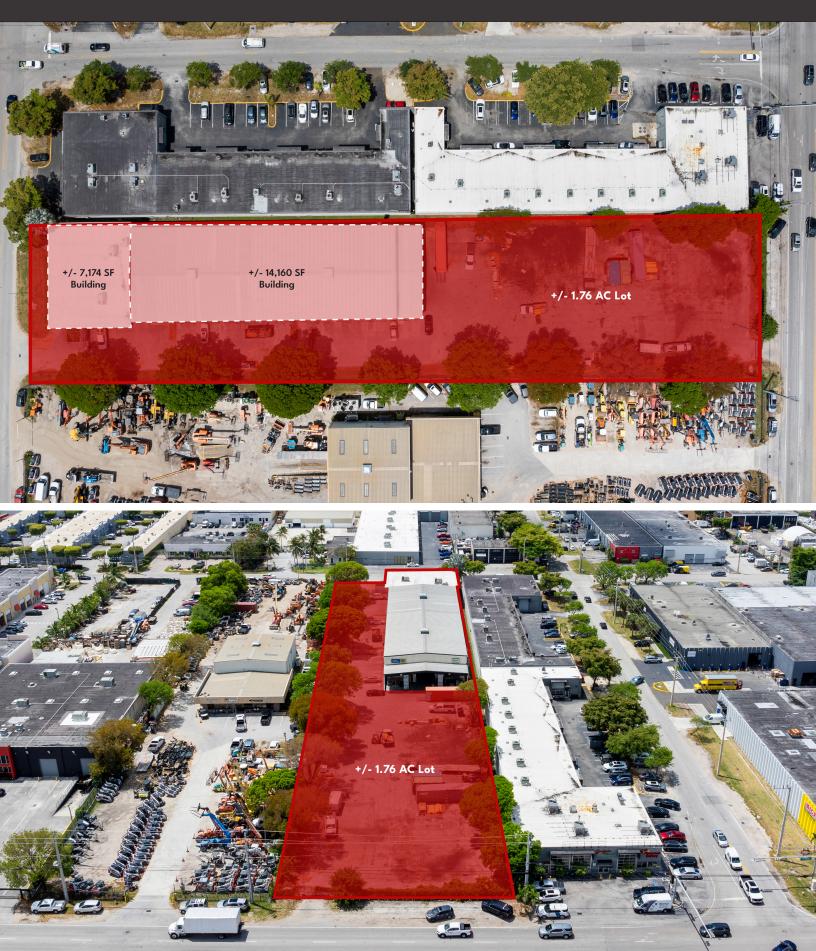

## DOWNTOWN DORAL INDUSTRIAL FACILITY

**Available for Sale** +/- 21,334 Sq. Ft. of Buildings on +/- 1.76 Acre Lot Prime location with frontage on NW 58th St

Edison Vasquez, SIOR, CCIM evasquez@comreal.com 305-401-1085 Michaela Senior msenior@comreal.com 305-497-4502

## 

- +/- 21,334 Sq. Ft. Buildings
- +/- 1.76 Acre Lot
- +/- 17,747 Sq. Ft. Warehouse Space
- +/- 3,587 Sq. Ft. Office
- 2 Street Level Doors
- Heavy Power
- Fully Fenced
- Paved Site
- Sale Price: Inquire