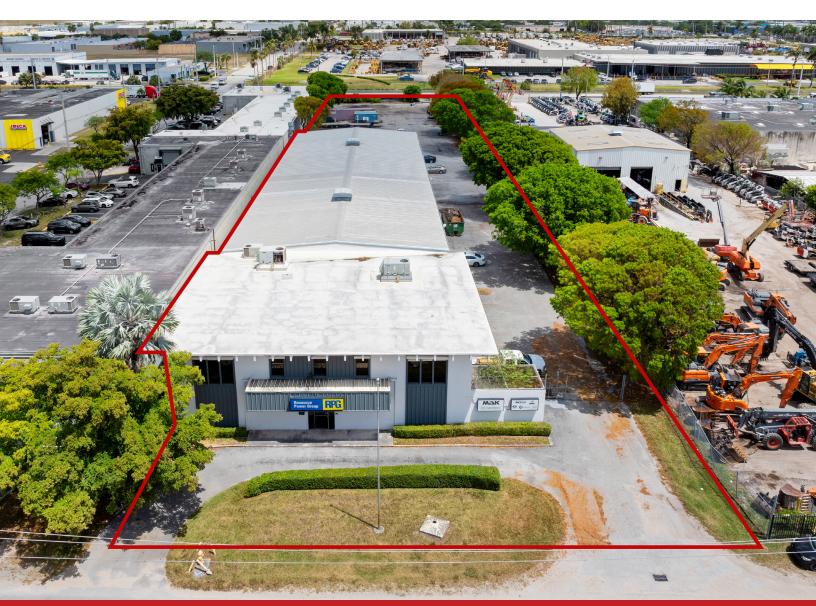

## DOWNTOWN DORAL INDUSTRIAL FACILITY

**Available for Sale** +/- 21,334 Sq. Ft. of Buildings on +/- 1.76 Acre Lot Prime location with frontage on NW 58th St

Edison Vasquez, SIOR, CCIM evasquez@comreal.com 305-401-1085 Michaela Senior msenior@comreal.com 305-497-4502

## 

- +/- 21,334 Sq. Ft. Buildings
- +/- 1.76 Acre Lot
- +/- 17,747 Sq. Ft. Warehouse Space
- +/- 3,587 Sq. Ft. Office
- 2 Street Level Doors
- Heavy Power
- Fully Fenced
- Paved Site
- Sale Price: Inquire