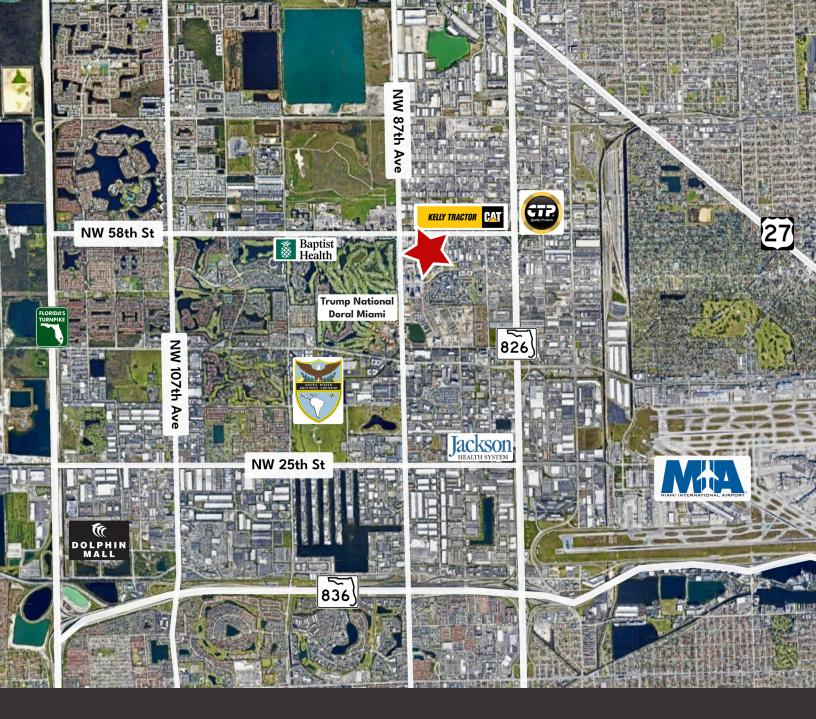

### **DISTANCE TO:**

| Palmetto Expressway | 1 mile   |
|---------------------|----------|
| Miami Int'l Airport | 3 miles  |
| Florida 836         | 4 miles  |
| Port Miami          | 13 miles |
| Port Everglades     | 31 miles |