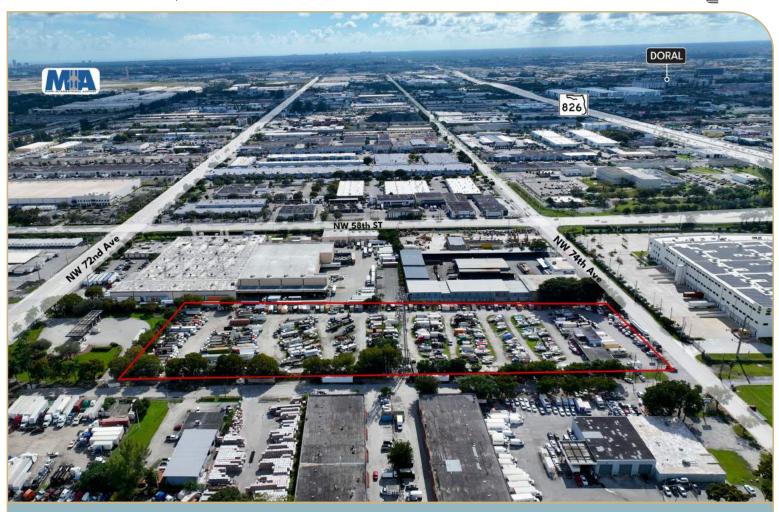

## MIAMI AIRPORT WEST IOS LAND

6001 NW 74th Avenue, Miami, FL 33166

± 6.37 Acres

LEASING INFO & CONTACT

Pat McBride, Esq

(305) 619-2937 / pmcbride@comreal.com

Industrial Team (786) 433-2380 / industrialteam@comreal.com

## PROPERTY DESCRIPTION

Miami Airport West IOS Land presents a great opportunity to lease 6.37 acres with phenomenal access to MIA's Cargo Entrance via both NW 72nd Ave and NW 74th Ave. Additionally, the site features excellent access to major expressways via both the NW 74th St. and NW 58th St. interchanges on the Palmetto Expressway (826). Ideal uses for the property include truck/trailer parking, equipment storage, and container storage.