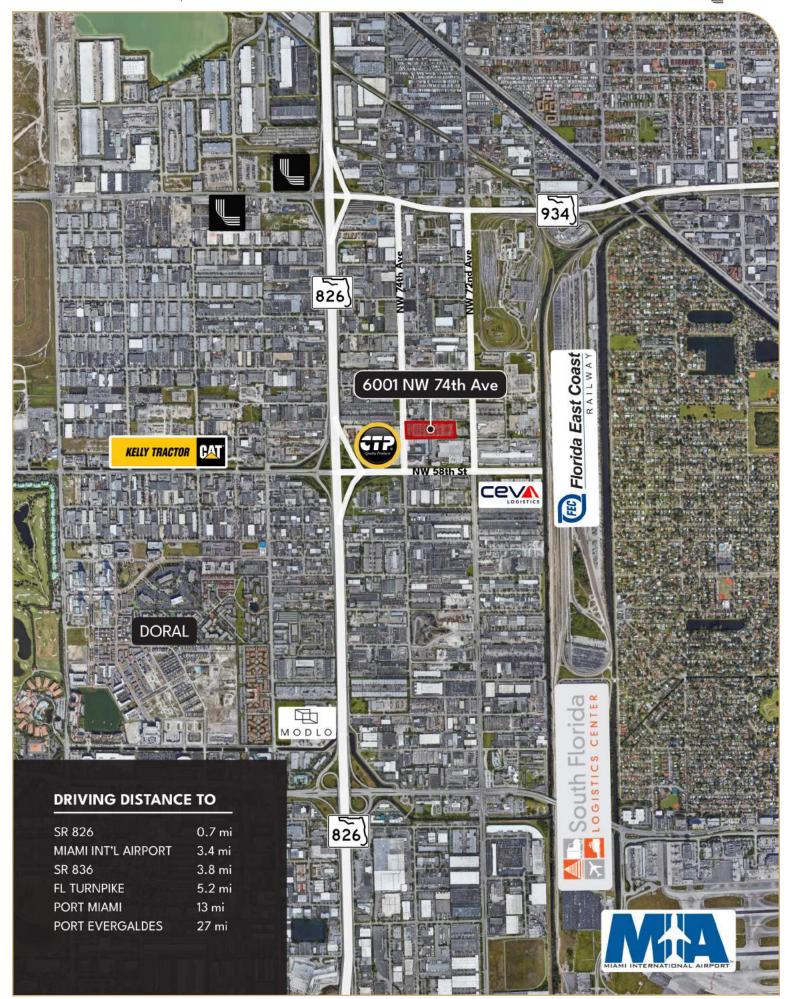

## MIAMI AIRPORT WEST IOS LAND

6001 NW 74th Avenue, Miami, FL 33166

± 6.37 Acres

LEASING INFO & CONTACT

Pat McBride, Esq

(305) 619-2937 / pmcbride@comreal.com

Industrial Team (786) 433-2380 / industrialteam@comreal.com

## PROPERTY DESCRIPTION

Miami Airport West IOS Land presents a great opportunity to lease 6.37 acres with phenomenal access to MIA's Cargo Entrance via both NW 72nd Ave and NW 74th Ave. Additionally, the site features excellent access to major expressways via both the NW 74th St. and NW 58th St. interchanges on the Palmetto Expressway (826). Ideal uses for the property include truck/trailer parking, equipment storage, and container storage.