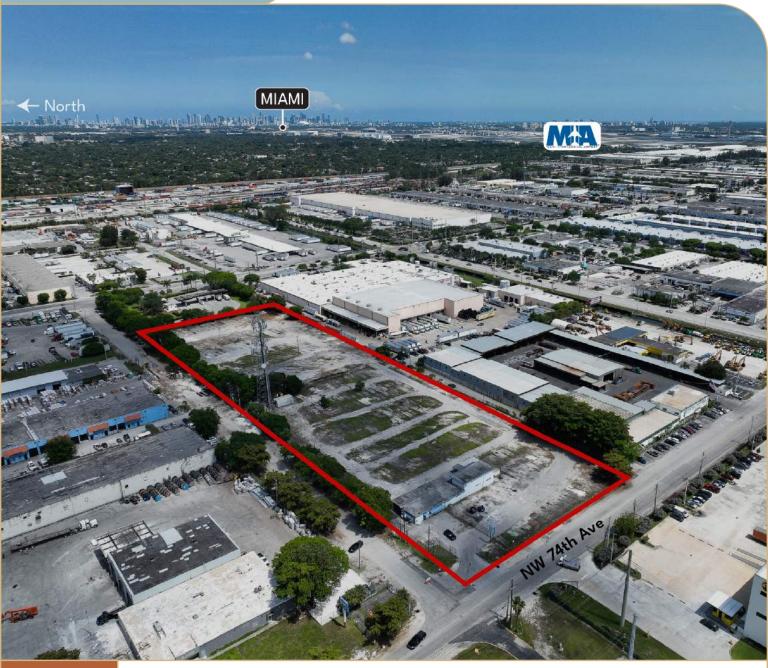

## MIAMI AIRPORT WEST IOS LAND

6001 NW 74th Avenue, Miami, FL 33166

± 6.37 Acres

LEASING INFO & CONTACT

Pat McBride, Esq

(305) 619-2937 / pmcbride@comreal.com

Industrial Team (786) 433-2380 / industrialteam@comreal.com

## PROPERTY DESCRIPTION

Miami Airport West IOS Land presents a great opportunity to lease 6.37 acres with phenomenal access to MIA's Cargo Entrance via both NW 72nd Ave and NW 74th Ave. Additionally, the site features excellent access to major expressways via both the NW 74th St. and NW 58th St. interchanges on the Palmetto Expressway (826). Ideal uses for the property include truck/trailer parking, equipment storage, and container storage.