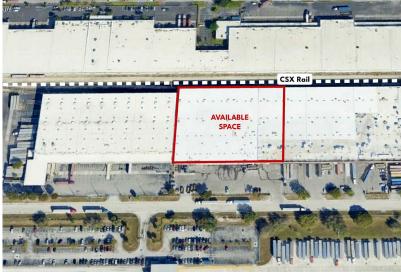

### +/- 98,072 SF Warehouse // CSX Rail Available for Sublease

Pat McBride, SIOR, Esq. pmcbride@comreal.com (305) 619-2937

## PROPERTY \_\_\_\_\_\_ LOCATION

- +/- 98,072 SF Total
- +/- 1,500 SF of Office
- 18 dock positions
- 6 double wide loading doors
- 6 rail doors
- Typical bay: 44' x 40'
- 22' clear height
- Three phase power
- Available: Immediately
- Sublease Rate: Inquire