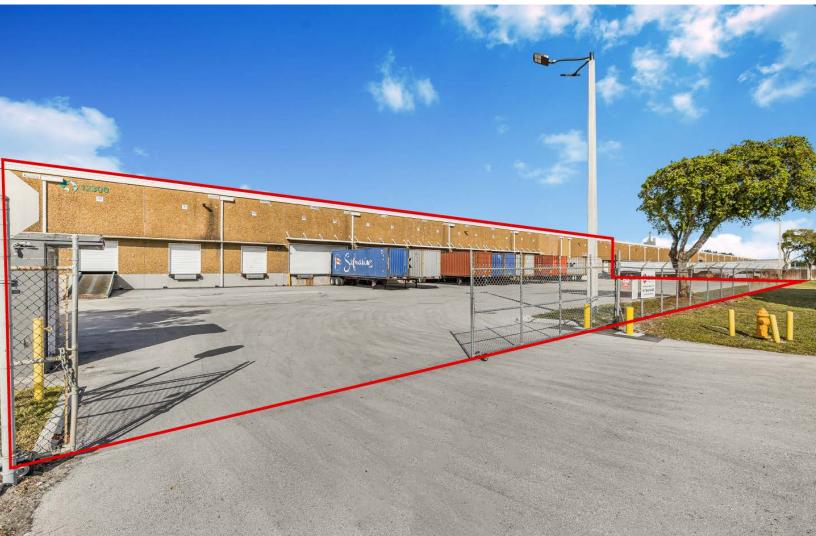

## PROPERTY \_\_\_\_\_\_ LOCATION

- +/- 98,072 SF Total
- +/- 1,500 SF of Office
- 18 dock positions
- 6 double wide loading doors
- 6 rail doors
- Typical bay: 44' x 40'
- 22' clear height
- Three phase power
- Available: Immediately
- Sublease Rate: Inquire