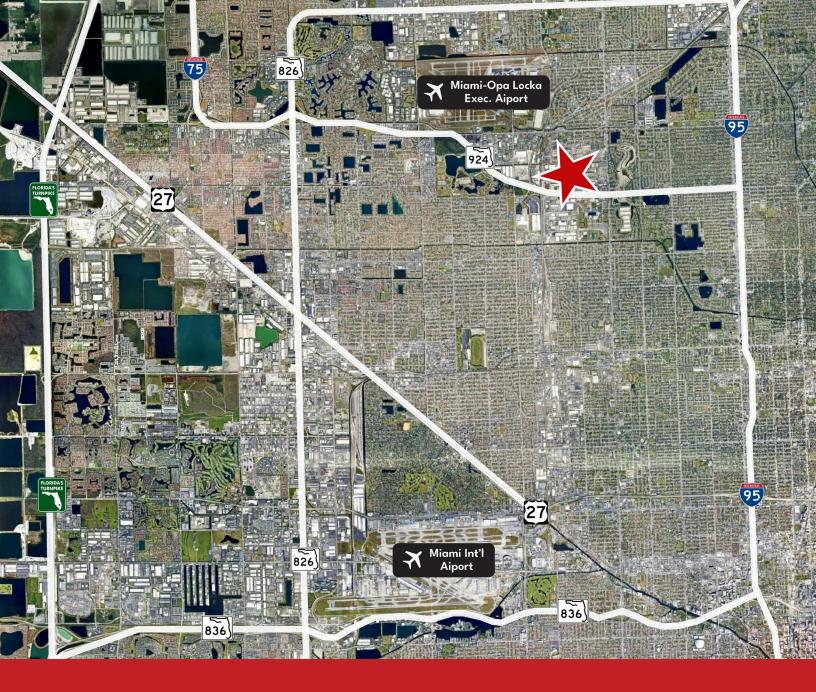

#### **DISTANCE TO**

| I-95:             | 3 miles   |
|-------------------|-----------|
| 826:              | 6.5 miles |
| Miami Airport:    | 8 miles   |
| Florida Turnpike: | 10 miles  |
| Port Miami:       | 11 miles  |
| Port Everglades:  | 20 miles  |