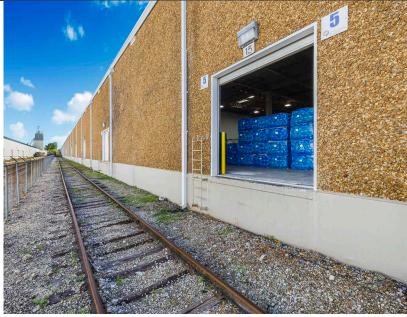

## PROPERTY \_\_\_\_\_\_ LOCATION

- +/- 98,072 SF Total
- +/- 1,500 SF of Office
- 18 dock positions
- 6 double wide loading doors
- 6 rail doors
- Typical bay: 44' x 40'
- 22' clear height
- Three phase power
- Available: Immediately
- Sublease Rate: Inquire