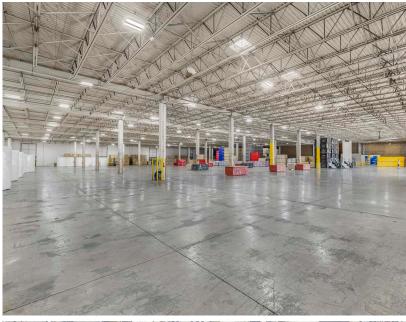

### +/- 98,072 SF Warehouse // CSX Rail Available for Sublease

Pat McBride, SIOR, Esq. pmcbride@comreal.com (305) 619-2937

## PROPERTY \_\_\_\_\_\_ LOCATION

- +/- 98,072 SF Total
- +/- 1,500 SF of Office
- 18 dock positions
- 6 double wide loading doors
- 6 rail doors
- Typical bay: 44' x 40'
- 22' clear height
- Three phase power
- Available: Immediately
- Sublease Rate: Inquire