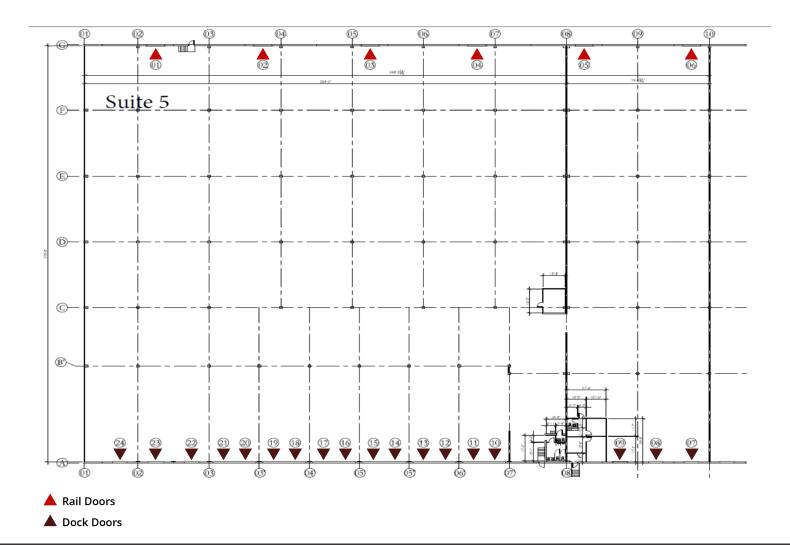

## PROPERTY \_\_\_\_\_\_ LOCATION

- +/- 98,072 SF Total
- +/- 1,500 SF of Office
- 18 dock positions
- 6 double wide loading doors
- 6 rail doors
- Typical bay: 44' x 40'
- 22' clear height
- Three phase power
- Available: Immediately
- Sublease Rate: Inquire