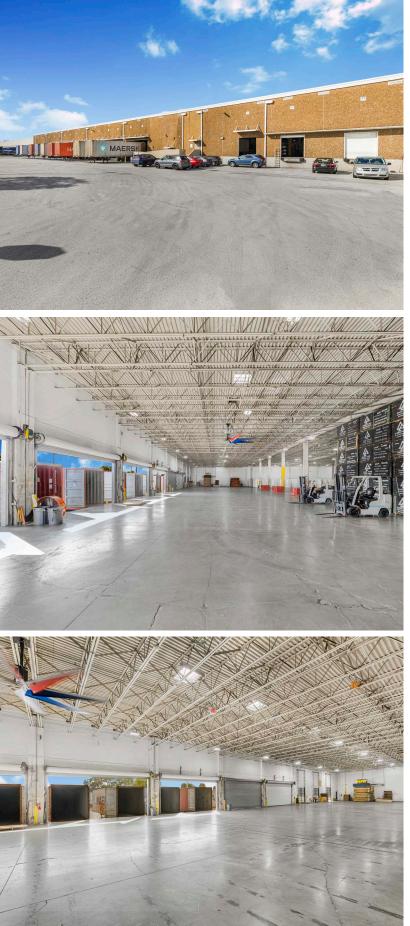

## PROPERTY \_\_\_\_\_\_ LOCATION

- +/- 98,072 SF Total
- +/- 1,500 SF of Office
- 18 dock positions
- 6 double wide loading doors
- 6 rail doors
- Typical bay: 44' x 40'
- 22' clear height
- Three phase power
- Available: Immediately
- Sublease Rate: Inquire