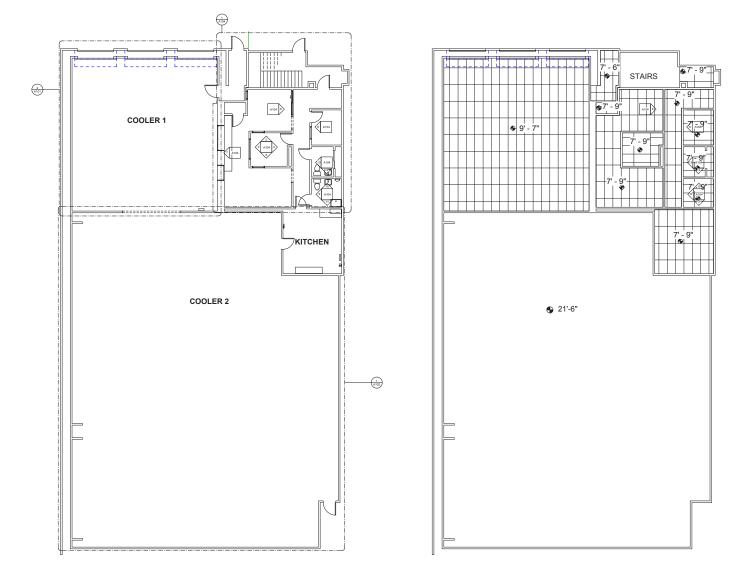

## 

- +/- 10,600 SF
- +/- 8,000 SF cooler
- 3 dock doors
- 21' clear height
- 3 miles from MIA