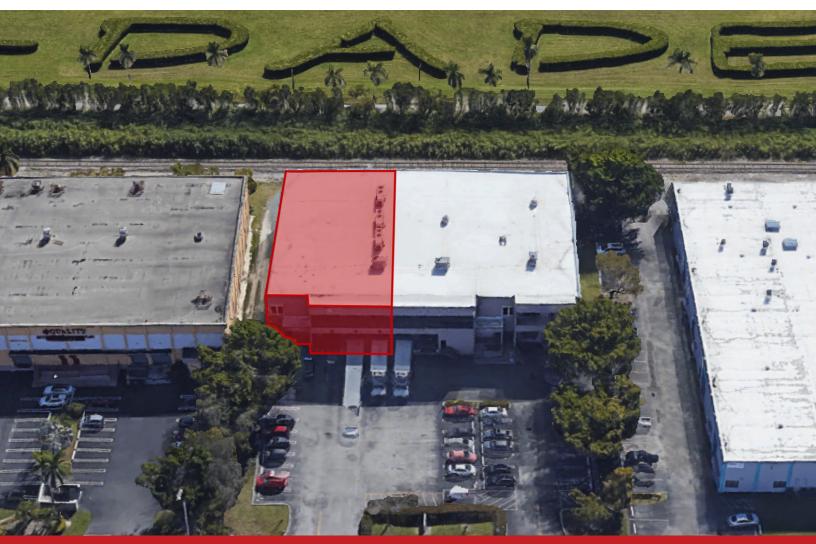

## **3 Miles from Miami International Airport** Easy Access to SR 836 ad SR 826

Edison Vasquez, SIOR, CCIM

**Michaela Senior** 

evasquez@comreal.com (305) 401-1085 msenior@comreal.com (305) 497-4502

Level 2

## 

- +/- 10,600 SF
- +/- 8,000 SF cooler
- 3 dock doors
- 21' clear height
- 3 miles from MIA