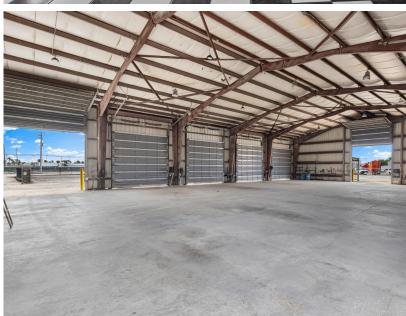

# MEDLEY INDUSTRIAL SERVICE FACILITY FOR LEASE

**2.75 AC with +/- 15,875 SF of Buildings**Fronting Okeechobee Rd - Great location and access





### PROPERTY — LOCATION

#### **DISTANCE TO:**

US 27: 0.4 miles
FL Turnpike: 2.3 miles
826 Expressway: 2.0 miles
Miami Int'l Airport: 7.9 miles
Port Miami: 14.0 miles

### PROPERTY —— OVERVIEW

- **Zoning:** M-1 Town of Medley
- Ideal Uses: Heavy Equipment, Truck, & Auto Storage, Parking, & Maintenance
- Fully permitted paint booth on site
- Fenced, lit, and secure
- Inquire for lease rate

## PROPERTY PHOTOS













#### **TOTAL AVAILABLE**





For Leasing Inquiries, Contact:

Pat McBride, SIOR, Esq. pmcbride@comreal.com (305) 619-2937

Chris Spear SIOR, CCIM cspear@comreal.com (305) 807-7662



Owned and Managed by:



#### ComReal Miami - Doral, LLC

3470 NW 82nd Ave, Suite 605 Doral, FL 33122