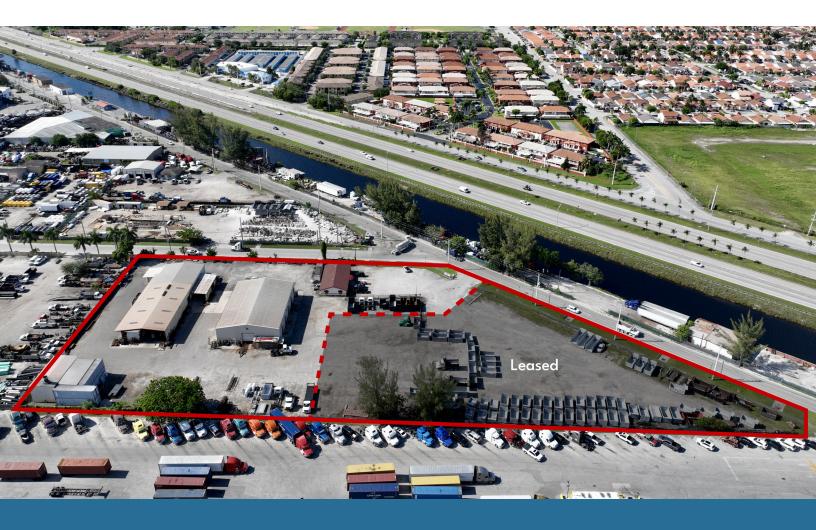

# MEDLEY INDUSTRIAL SERVICE FACILITY FOR LEASE

**2.75 AC with +/- 15,875 SF of Buildings**Fronting Okeechobee Rd - Great location and access

### PROPERTY —— OVERVIEW

- **Zoning:** M-1 Town of Medley
- Ideal Uses: Heavy Equipment, Truck, & Auto Storage, Parking, & Maintenance
- Fully permitted paint booth on site
- Fenced, lit, and secure
- Inquire for lease rate