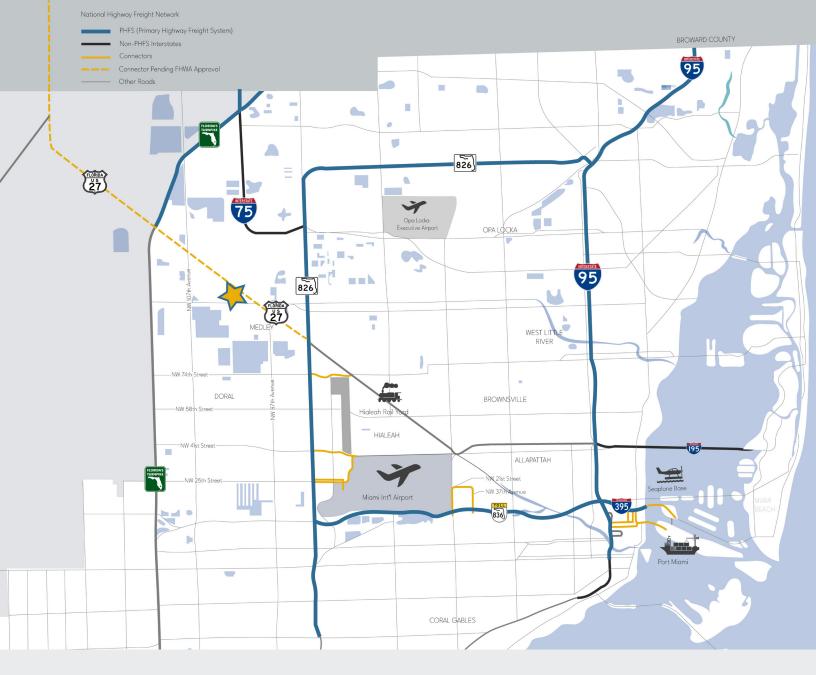

#### **DISTANCE TO:**

US 27: 0.4 miles
FL Turnpike: 2.3 miles
826 Expressway: 2.0 miles
Miami Int'l Airport: 7.9 miles
Port Miami: 14.0 miles