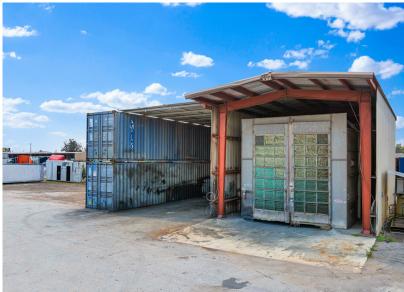

# MEDLEY INDUSTRIAL SERVICE FACILITY FOR LEASE

**2.75 AC with +/- 15,875 SF of Buildings**Fronting Okeechobee Rd - Great location and access





### PROPERTY — LOCATION

#### **DISTANCE TO:**

US 27: 0.4 miles
FL Turnpike: 2.3 miles
826 Expressway: 2.0 miles
Miami Int'l Airport: 7.9 miles
Port Miami: 14.0 miles

### PROPERTY —— OVERVIEW

- **Zoning:** M-1 Town of Medley
- Ideal Uses: Heavy Equipment, Truck, & Auto Storage, Parking, & Maintenance
- Fully permitted paint booth on site
- Fenced, lit, and secure
- Inquire for lease rate

## PROPERTY PHOTOS













#### **TOTAL AVAILABLE**





For Leasing Inquiries, Contact:

Pat McBride, SIOR, Esq. pmcbride@comreal.com (305) 619-2937

Chris Spear SIOR, CCIM cspear@comreal.com (305) 807-7662



Owned and Managed by:



#### ComReal Miami - Doral, LLC

3470 NW 82nd Ave, Suite 605 Doral, FL 33122