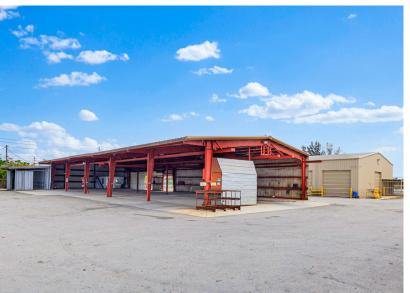

# MEDLEY INDUSTRIAL SERVICE FACILITY FOR LEASE

**2.75 AC with +/- 15,875 SF of Buildings**Fronting Okeechobee Rd - Great location and access





### PROPERTY — LOCATION

#### **DISTANCE TO:**

US 27: 0.4 miles
FL Turnpike: 2.3 miles
826 Expressway: 2.0 miles
Miami Int'l Airport: 7.9 miles
Port Miami: 14.0 miles

### PROPERTY —— OVERVIEW

- **Zoning:** M-1 Town of Medley
- Ideal Uses: Heavy Equipment, Truck, & Auto Storage, Parking, & Maintenance
- Fully permitted paint booth on site
- Fenced, lit, and secure
- Inquire for lease rate

## PROPERTY PHOTOS













#### **TOTAL AVAILABLE**





For Leasing Inquiries, Contact:

Pat McBride, SIOR, Esq. pmcbride@comreal.com (305) 619-2937

Chris Spear SIOR, CCIM cspear@comreal.com (305) 807-7662



Owned and Managed by:



#### ComReal Miami - Doral, LLC

3470 NW 82nd Ave, Suite 605 Doral, FL 33122