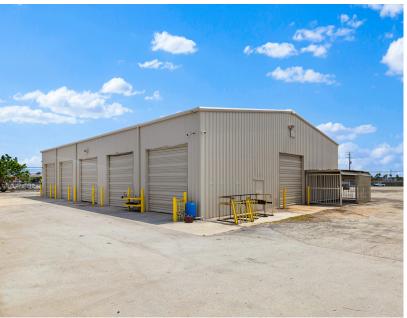

# MEDLEY INDUSTRIAL SERVICE FACILITY FOR LEASE

**2.75 AC with +/- 15,875 SF of Buildings**Fronting Okeechobee Rd - Great location and access





### PROPERTY — LOCATION

#### **DISTANCE TO:**

US 27: 0.4 miles
FL Turnpike: 2.3 miles
826 Expressway: 2.0 miles
Miami Int'l Airport: 7.9 miles
Port Miami: 14.0 miles

### PROPERTY —— OVERVIEW

- **Zoning:** M-1 Town of Medley
- Ideal Uses: Heavy Equipment, Truck, & Auto Storage, Parking, & Maintenance
- Fully permitted paint booth on site
- Fenced, lit, and secure
- Inquire for lease rate

## PROPERTY PHOTOS













#### **TOTAL AVAILABLE**





For Leasing Inquiries, Contact:

Pat McBride, SIOR, Esq. pmcbride@comreal.com (305) 619-2937

Chris Spear SIOR, CCIM cspear@comreal.com (305) 807-7662



Owned and Managed by:



#### ComReal Miami - Doral, LLC

3470 NW 82nd Ave, Suite 605 Doral, FL 33122