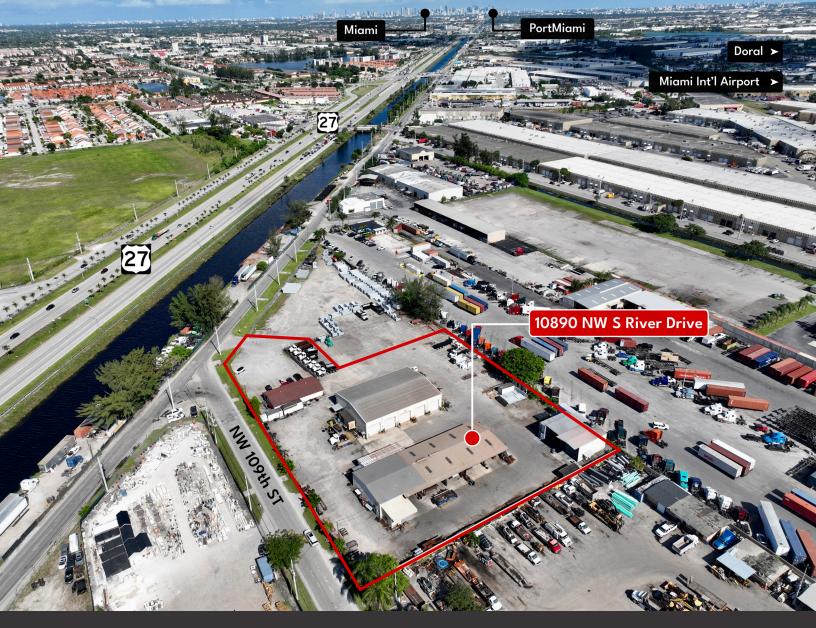

### PROPERTY — LOCATION

#### **DISTANCE TO:**

US 27: 0.4 miles
FL Turnpike: 2.3 miles
826 Expressway: 2.0 miles
Miami Int'l Airport: 7.9 miles
Port Miami: 14.0 miles