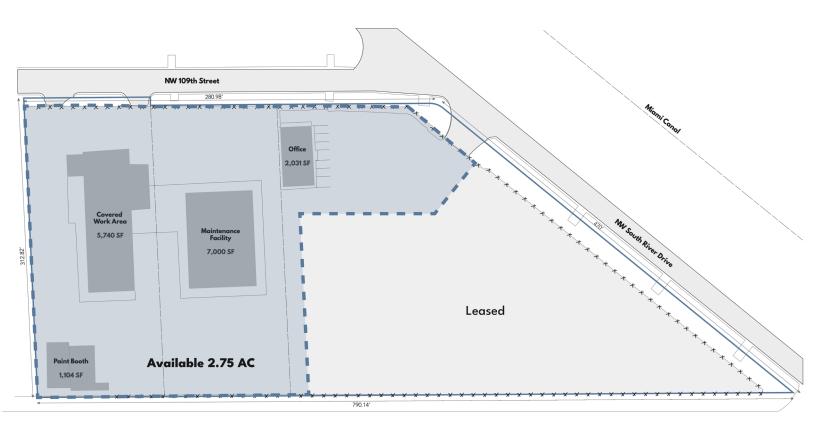

# MEDLEY INDUSTRIAL SERVICE FACILITY FOR LEASE

**2.75 AC with +/- 15,875 SF of Buildings**Fronting Okeechobee Rd - Great location and access

### PROPERTY —— OVERVIEW

- **Zoning:** M-1 Town of Medley
- Ideal Uses: Heavy Equipment, Truck, & Auto Storage, Parking, & Maintenance
- Fully permitted paint booth on site
- Fenced, lit, and secure
- Inquire for lease rate