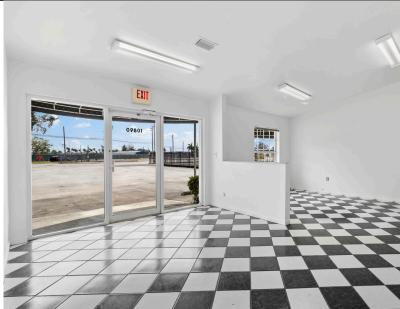

# MEDLEY INDUSTRIAL SERVICE FACILITY FOR LEASE

**2.75 AC with +/- 15,875 SF of Buildings**Fronting Okeechobee Rd - Great location and access





### PROPERTY — LOCATION

#### **DISTANCE TO:**

US 27: 0.4 miles
FL Turnpike: 2.3 miles
826 Expressway: 2.0 miles
Miami Int'l Airport: 7.9 miles
Port Miami: 14.0 miles

### PROPERTY —— OVERVIEW

- **Zoning:** M-1 Town of Medley
- Ideal Uses: Heavy Equipment, Truck, & Auto Storage, Parking, & Maintenance
- Fully permitted paint booth on site
- Fenced, lit, and secure
- Inquire for lease rate

## PROPERTY PHOTOS













#### **TOTAL AVAILABLE**





For Leasing Inquiries, Contact:

Pat McBride, SIOR, Esq. pmcbride@comreal.com (305) 619-2937

Chris Spear SIOR, CCIM cspear@comreal.com (305) 807-7662



Owned and Managed by:



#### ComReal Miami - Doral, LLC

3470 NW 82nd Ave, Suite 605 Doral, FL 33122