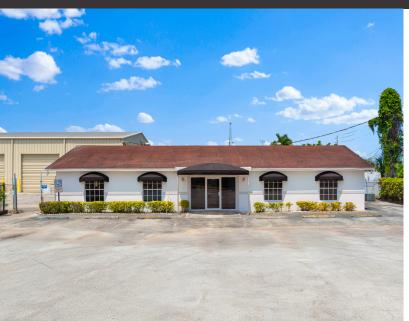

# MEDLEY INDUSTRIAL SERVICE FACILITY FOR LEASE

**2.75 AC with +/- 15,875 SF of Buildings**Fronting Okeechobee Rd - Great location and access





### PROPERTY — LOCATION

#### **DISTANCE TO:**

US 27: 0.4 miles
FL Turnpike: 2.3 miles
826 Expressway: 2.0 miles
Miami Int'l Airport: 7.9 miles
Port Miami: 14.0 miles

### PROPERTY —— OVERVIEW

- **Zoning:** M-1 Town of Medley
- Ideal Uses: Heavy Equipment, Truck, & Auto Storage, Parking, & Maintenance
- Fully permitted paint booth on site
- Fenced, lit, and secure
- Inquire for lease rate

## PROPERTY PHOTOS













#### **TOTAL AVAILABLE**





For Leasing Inquiries, Contact:

Pat McBride, SIOR, Esq. pmcbride@comreal.com (305) 619-2937

Chris Spear SIOR, CCIM cspear@comreal.com (305) 807-7662



Owned and Managed by:



#### ComReal Miami - Doral, LLC

3470 NW 82nd Ave, Suite 605 Doral, FL 33122