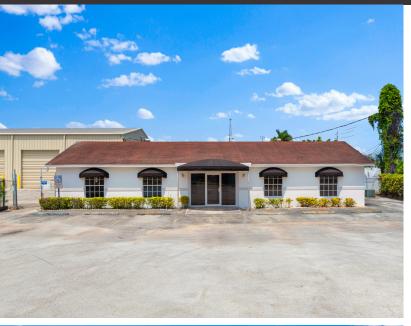

## **PROPERTY** —— OVERVIEW

- Zoning: M-1 Town of Medley
- Ideal Uses: Heavy Equipment, Truck, & Auto Storage, Parking, & Maintenance
- Fully permitted paint booth on site
- Fenced, lit, and secure
- Inquire for lease rate