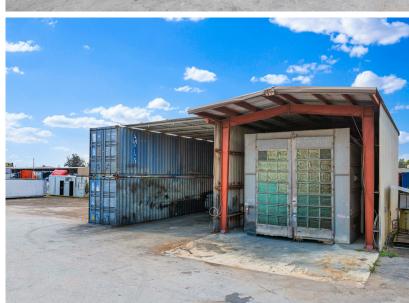

## **PROPERTY** —— OVERVIEW

- Zoning: M-1 Town of Medley
- Ideal Uses: Heavy Equipment, Truck, & Auto Storage, Parking, & Maintenance
- Fully permitted paint booth on site
- Fenced, lit, and secure
- Inquire for lease rate