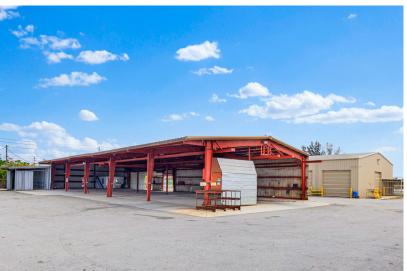

# MEDLEY INDUSTRIAL SERVICE FACILITY FOR LEASE

+/- 1 up to 4.34 AC with +/- 15,875 SF of Buildings Fronting Okeechobee Rd - Great location and access (demisable)

Pat McBride, SIOR, Esq. pmcbride@comreal.com 305-619-2937 Chris Spear, SIOR, CCIM

## **PROPERTY** —— OVERVIEW

- Zoning: M-1 Town of Medley
- Ideal Uses: Heavy Equipment, Truck, & Auto Storage, Parking, & Maintenance
- Fully permitted paint booth on site
- Fenced, lit, and secure
- Inquire for lease rate

#### **ENTIRE SITE**