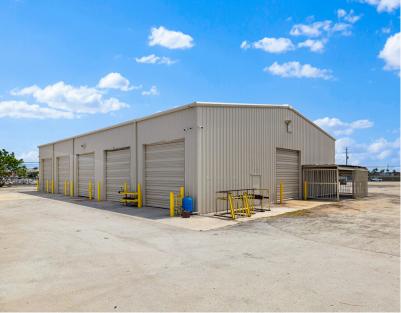

## **PROPERTY** —— OVERVIEW

- Zoning: M-1 Town of Medley
- Ideal Uses: Heavy Equipment, Truck, & Auto Storage, Parking, & Maintenance
- Fully permitted paint booth on site
- Fenced, lit, and secure
- Inquire for lease rate