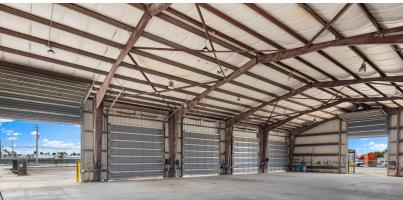

## **PROPERTY** —— OVERVIEW

- Zoning: M-1 Town of Medley
- Ideal Uses: Heavy Equipment, Truck, & Auto Storage, Parking, & Maintenance
- Fully permitted paint booth on site
- Fenced, lit, and secure
- Inquire for lease rate