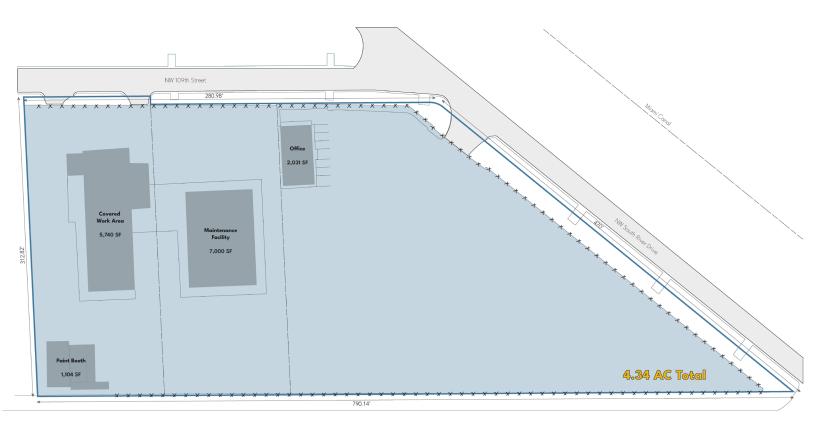

# MEDLEY INDUSTRIAL SERVICE FACILITY FOR LEASE

+/- 1 up to 4.34 AC with +/- 15,875 SF of Buildings Fronting Okeechobee Rd - Great location and access (demisable)

Pat McBride, SIOR, Esq. pmcbride@comreal.com 305-619-2937 Chris Spear, SIOR, CCIM



cspear@comreal.com (305) 807-7662



# PROPERTY — LOCATION

#### **DISTANCE TO:**

- **US 27:** 0.4 miles
- FL Turnpike: 2.3 miles
- 826 Expressway: 2.0 miles
- Miami Int'l Airport: 7.9 miles
- Port Miami: 14.0 miles

## **PROPERTY** —— OVERVIEW

- Zoning: M-1 Town of Medley
- Ideal Uses: Heavy Equipment, Truck, & Auto Storage, Parking, & Maintenance
- Fully permitted paint booth on site
- Fenced, lit, and secure
- Inquire for lease rate















#### **ENTIRE SITE**



### **DEMISING OPTIONS**





\* Other demising options available



For Leasing Inquiries, Contact:

Pat McBride, SIOR, Esq. pmcbride@comreal.com (305) 619-2937

**Chris Spear SIOR, CCIM** cspear@comreal.com (305) 807-7662

ComRea

Owned and Managed by:



ComReal Miami - Doral, LLC

3470 NW 82nd Ave, Suite 605 Doral, FL 33122

Disclosure: All information provided herein is obtained from sources that we believe to be reliable, but has not been verified for accuracy or completeness. Any reliance on this information is solely at your own risk. Terms and conditions or change in price are subject to change without notice.