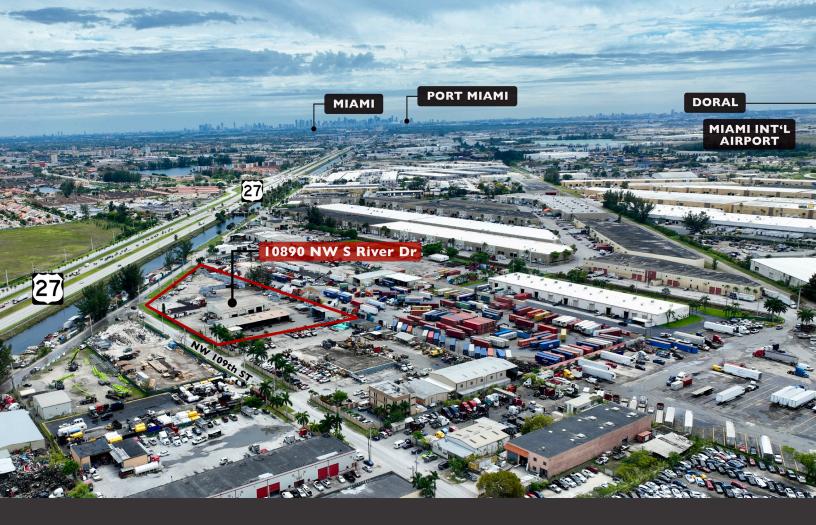

# PROPERTY — LOCATION

#### **DISTANCE TO:**

- **US 27:** 0.4 miles
- FL Turnpike: 2.3 miles
- 826 Expressway: 2.0 miles
- Miami Int'l Airport: 7.9 miles
- Port Miami: 14.0 miles