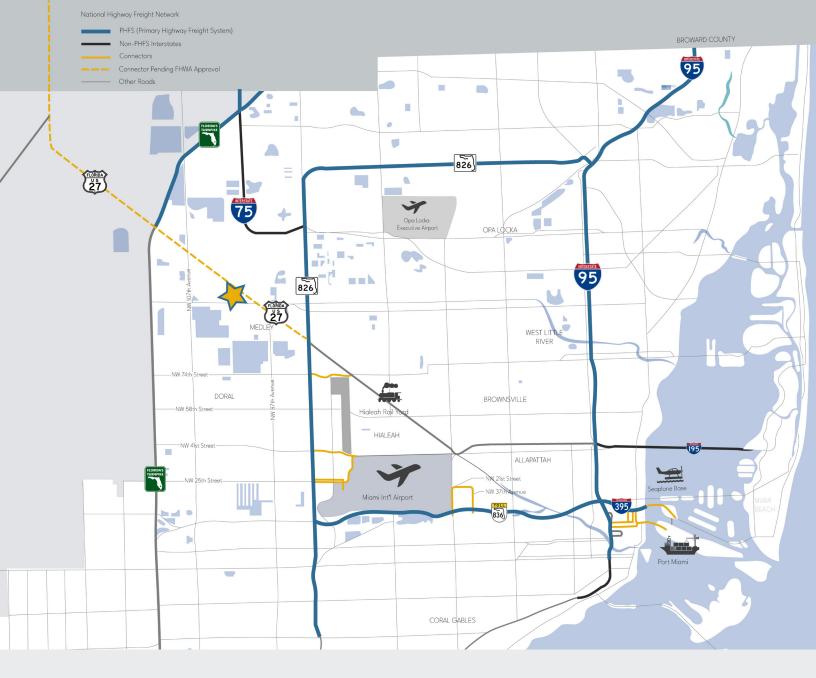

# PROPERTY — LOCATION

#### **DISTANCE TO:**

- **US 27:** 0.4 miles
- FL Turnpike: 2.3 miles
- 826 Expressway: 2.0 miles
- Miami Int'l Airport: 7.9 miles
- Port Miami: 14.0 miles