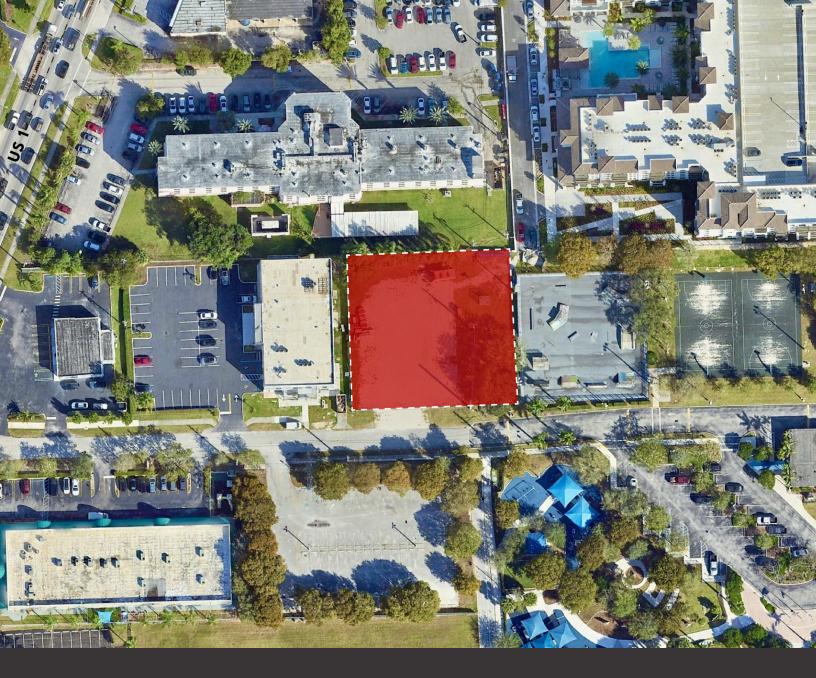

### 

- Total SF: 15,120 SF
- Folio: 33-5033-000-0590
- Zoning: DV Downtown Village
- Cross Streets: SW 175 Terrace & US1
- Permitted Uses: Commercial, Retail, Office, Residential, Mixed Use, Entertainment

# PROPERTY \_\_\_\_\_ LOCATION

- Paved road frontage
- Utilities to site
- One block East of US1
- Liberal zoning (many uses)
- Adjacent to park
- In Opportunity Zone