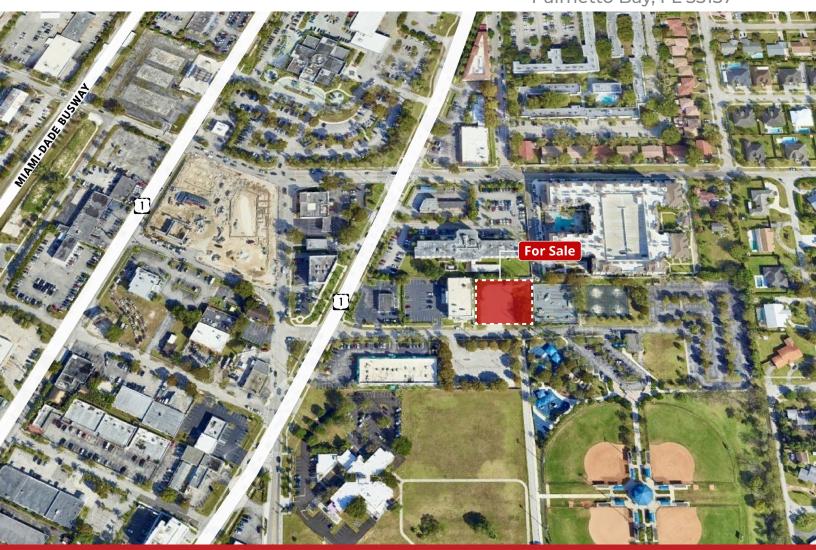

### 9501 SW 175th Terrace Palmetto Bay, FL 33157

## DEVELOPMENT SITE IN OPPORTUNITY ZONE

+/- 15,120 SF Total Available for Sale

Edison Vasquez, SIOR, CCIM evasquez@comreal.com (305) 401-1085 Pat McBride, SIOR, Esq. pmcbride@comreal.com (305) 619-2937 Chris Spear, SIOR, CCIM cspear@comreal.com (305) 807-7662

### 

- Total SF: 15,120 SF
- Folio: 33-5033-000-0590
- Zoning: DV Downtown Village
- Cross Streets: SW 175 Terrace & US1
- Permitted Uses: Commercial, Retail, Office, Residential, Mixed Use, Entertainment

# PROPERTY \_\_\_\_\_ LOCATION

- Paved road frontage
- Utilities to site
- One block East of US1
- Liberal zoning (many uses)
- Adjacent to park
- In Opportunity Zone