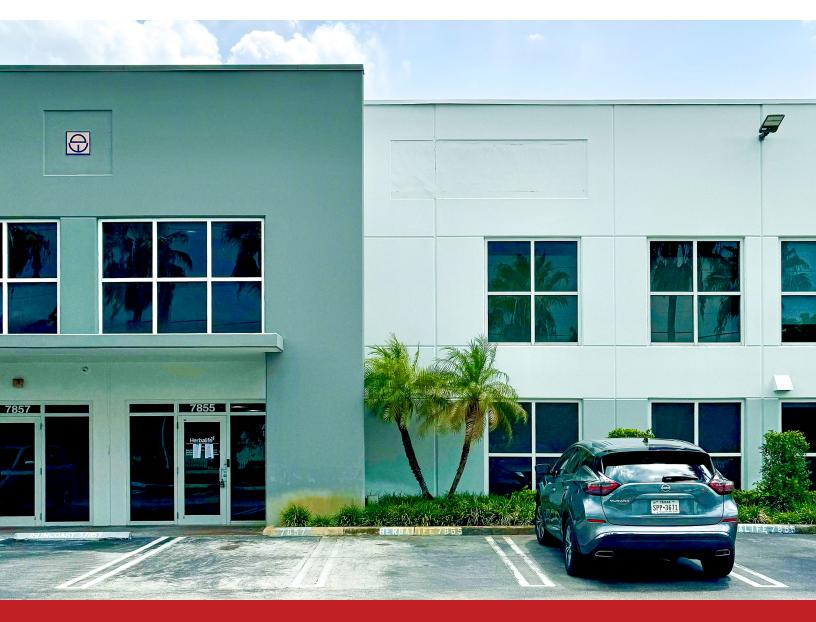

## AIR CONDITIONED DORAL WAREHOUSE

+/- 8,184 SF Total Located Inside Palmetto West Park Industrial Park s

Edison Vasquez, SIOR, CCIM evasquez@comreal.com 305-401-1085 Michaela Senior msenior@comreal.com 305-497-4502

## 

- +/- 8,184 SF Total
- +/- 2,282 SF Showroom First Floor
- +/- 2,282 SF Second Floor A/C
- +/- 3,620 SF Fully A/C Warehouse
- 2 Dock Doors
- 20' Clear
- 12 parking Spaces

## 

- Located inside **Palmetto West Park** Industrial Park in Doral
- South of Downtown Doral
- This location provides excellent access to Palmetto Expressway
- Less than 2 miles from Miami
  International Airport