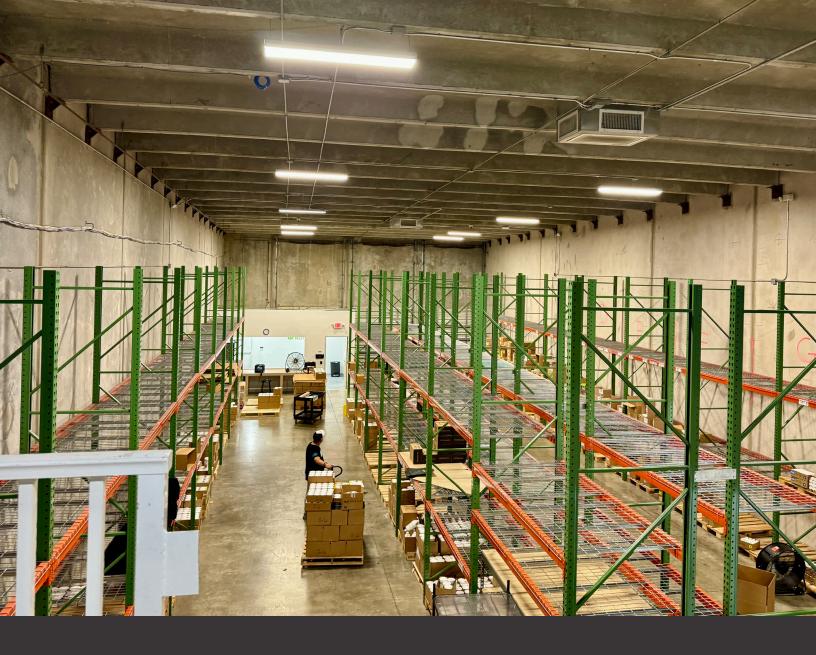

## 

- +/- 8,184 SF Total
- +/- 2,282 SF Showroom First Floor
- +/- 2,282 SF Second Floor A/C
- +/- 3,620 SF Fully A/C Warehouse
- 2 Dock Doors
- 20' Clear
- 12 parking Spaces